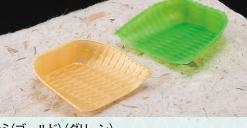

**竹笹舟** 78×40×H20mm (100×3)×10箱

<u>ミニ舟(ゴールド)</u> 80×30×H14mm (50×6)×10箱

1

ミニカゴ (G) 手付 55×38×H25mm (200×10箱)

ミニカゴ (G) 手なし 55×38×H25mm (200×10箱)

<u>金ツル珍味入</u> 35×38×H80mm 200×10箱

25×70×H17mm (100×16)×8箱

35×80×H20mm 3 (100×6)×20箱 (