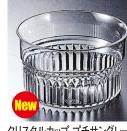

φ47×H45mm(50×10箱)

ミニ樽チョコ(ゴールド) φ56×H40mm(40×10箱)

PP丸小鉢 金·銀·赤 φ62×H35mm(70×10箱)

ゆずチョコ 小 φ56×H30mm(50×10箱)

ゆずチョコ 大(グリーン) φ65×H35mm(40×10箱)

珍味入

クリスタルシリーズ

**クリスタルカップ バカラ** ∲55×H36mm(10×100袋) **55φFC蓋** 100×20袋

**クリスタルカップ プチワイン** φ55×H45mm(20×50袋) **55φFC蓋** 100×20袋

竹チョコ 小 クリスタル <sub>
φ48×H30(24)mm(50×20袋)</sub>

04

<del>テミ(ゴールド) (グリーン)</del> 70×65×H20mm 200×10箱

<u>ミニはまぐり</u> W52×42×H20mm (100×2)×10箱

70×60×H16mm 150×10箱