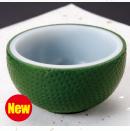

容量:34cc (50×10箱)

2

若竹チョコ 中フタ

φ56×H40mm 内寸φ48×H24mm 容量:45cc(35×10箱) 若竹チョコ 大フタ φ61×20mm(70入)

竹チョコ 大

φ57×H40mm(25×20袋)

竹チョコ 小 φ45×H35mm(50×40袋)

ミニ樽チョコ(グリーン) φ56×H40mm(40×10箱)