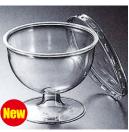

**竹笹舟** 78×40×H20mm (100×3)×10箱

<u>ミニ舟(ゴールド)</u> 80×30×H14mm (50×6)×10箱

1

ミニカゴ (G) 手付 55×38×H25mm (200×10箱)

ミニカゴ (G) 手なし 55×38×H25mm (200×10箱)

<u>金ツル珍味入</u> 35×38×H80mm 200×10箱

25×70×H17mm (100×16)×8箱

35×80×H20mm 3 (100×6)×20箱 (