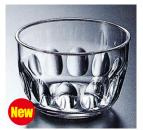

φ47×H45mm(50×10箱)

ミニ樽チョコ(ゴールド) φ56×H40mm(40×10箱)

PP丸小鉢 金·銀·赤 φ62×H35mm(70×10箱)

ゆずチョコ 小 φ56×H30mm(50×10箱)

ゆずチョコ 大(グリーン) φ65×H35mm(40×10箱)

珍味入

クリスタルシリーズ

**クリスタルカップ バカラ** ∲55×H36mm(10×100袋) **55φFC蓋** 100×20袋

**クリスタルカップ プチワイン** φ55×H45mm(20×50袋) **55φFC蓋** 100×20袋

竹チョコ 小 クリスタル <sub>
φ48×H30(24)mm(50×20袋)</sub>

04

<del>テミ(ゴールド) (グリーン)</del> 70×65×H20mm 200×10箱

<u>ミニはまぐり</u> W52×42×H20mm (100×2)×10箱

70×60×H16mm 150×10箱