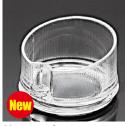

**クリスタルカップ プチワイン** φ55×H45mm(20×50袋) **55φFC蓋** 100×20袋

竹チョコ 小 クリスタル <sub>
φ48×H30(24)mm(50×20袋)</sub>

04

<del>テミ(ゴールド) (グリーン)</del> 70×65×H20mm 200×10箱

<u>ミニはまぐり</u> W52×42×H20mm (100×2)×10箱

70×60×H16mm 150×10箱