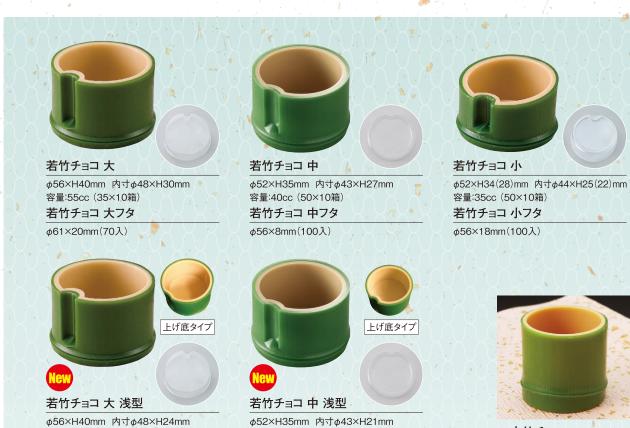

容量:34cc (50×10箱)

2

若竹チョコ 中フタ

φ56×H40mm 内寸φ48×H24mm 容量:45cc(35×10箱) 若竹チョコ 大フタ φ61×20mm(70入)

竹チョコ 大

φ57×H40mm(25×20袋)

竹チョコ 小 φ45×H35mm(50×40袋)

ミニ樽チョコ(グリーン) φ56×H40mm(40×10箱)